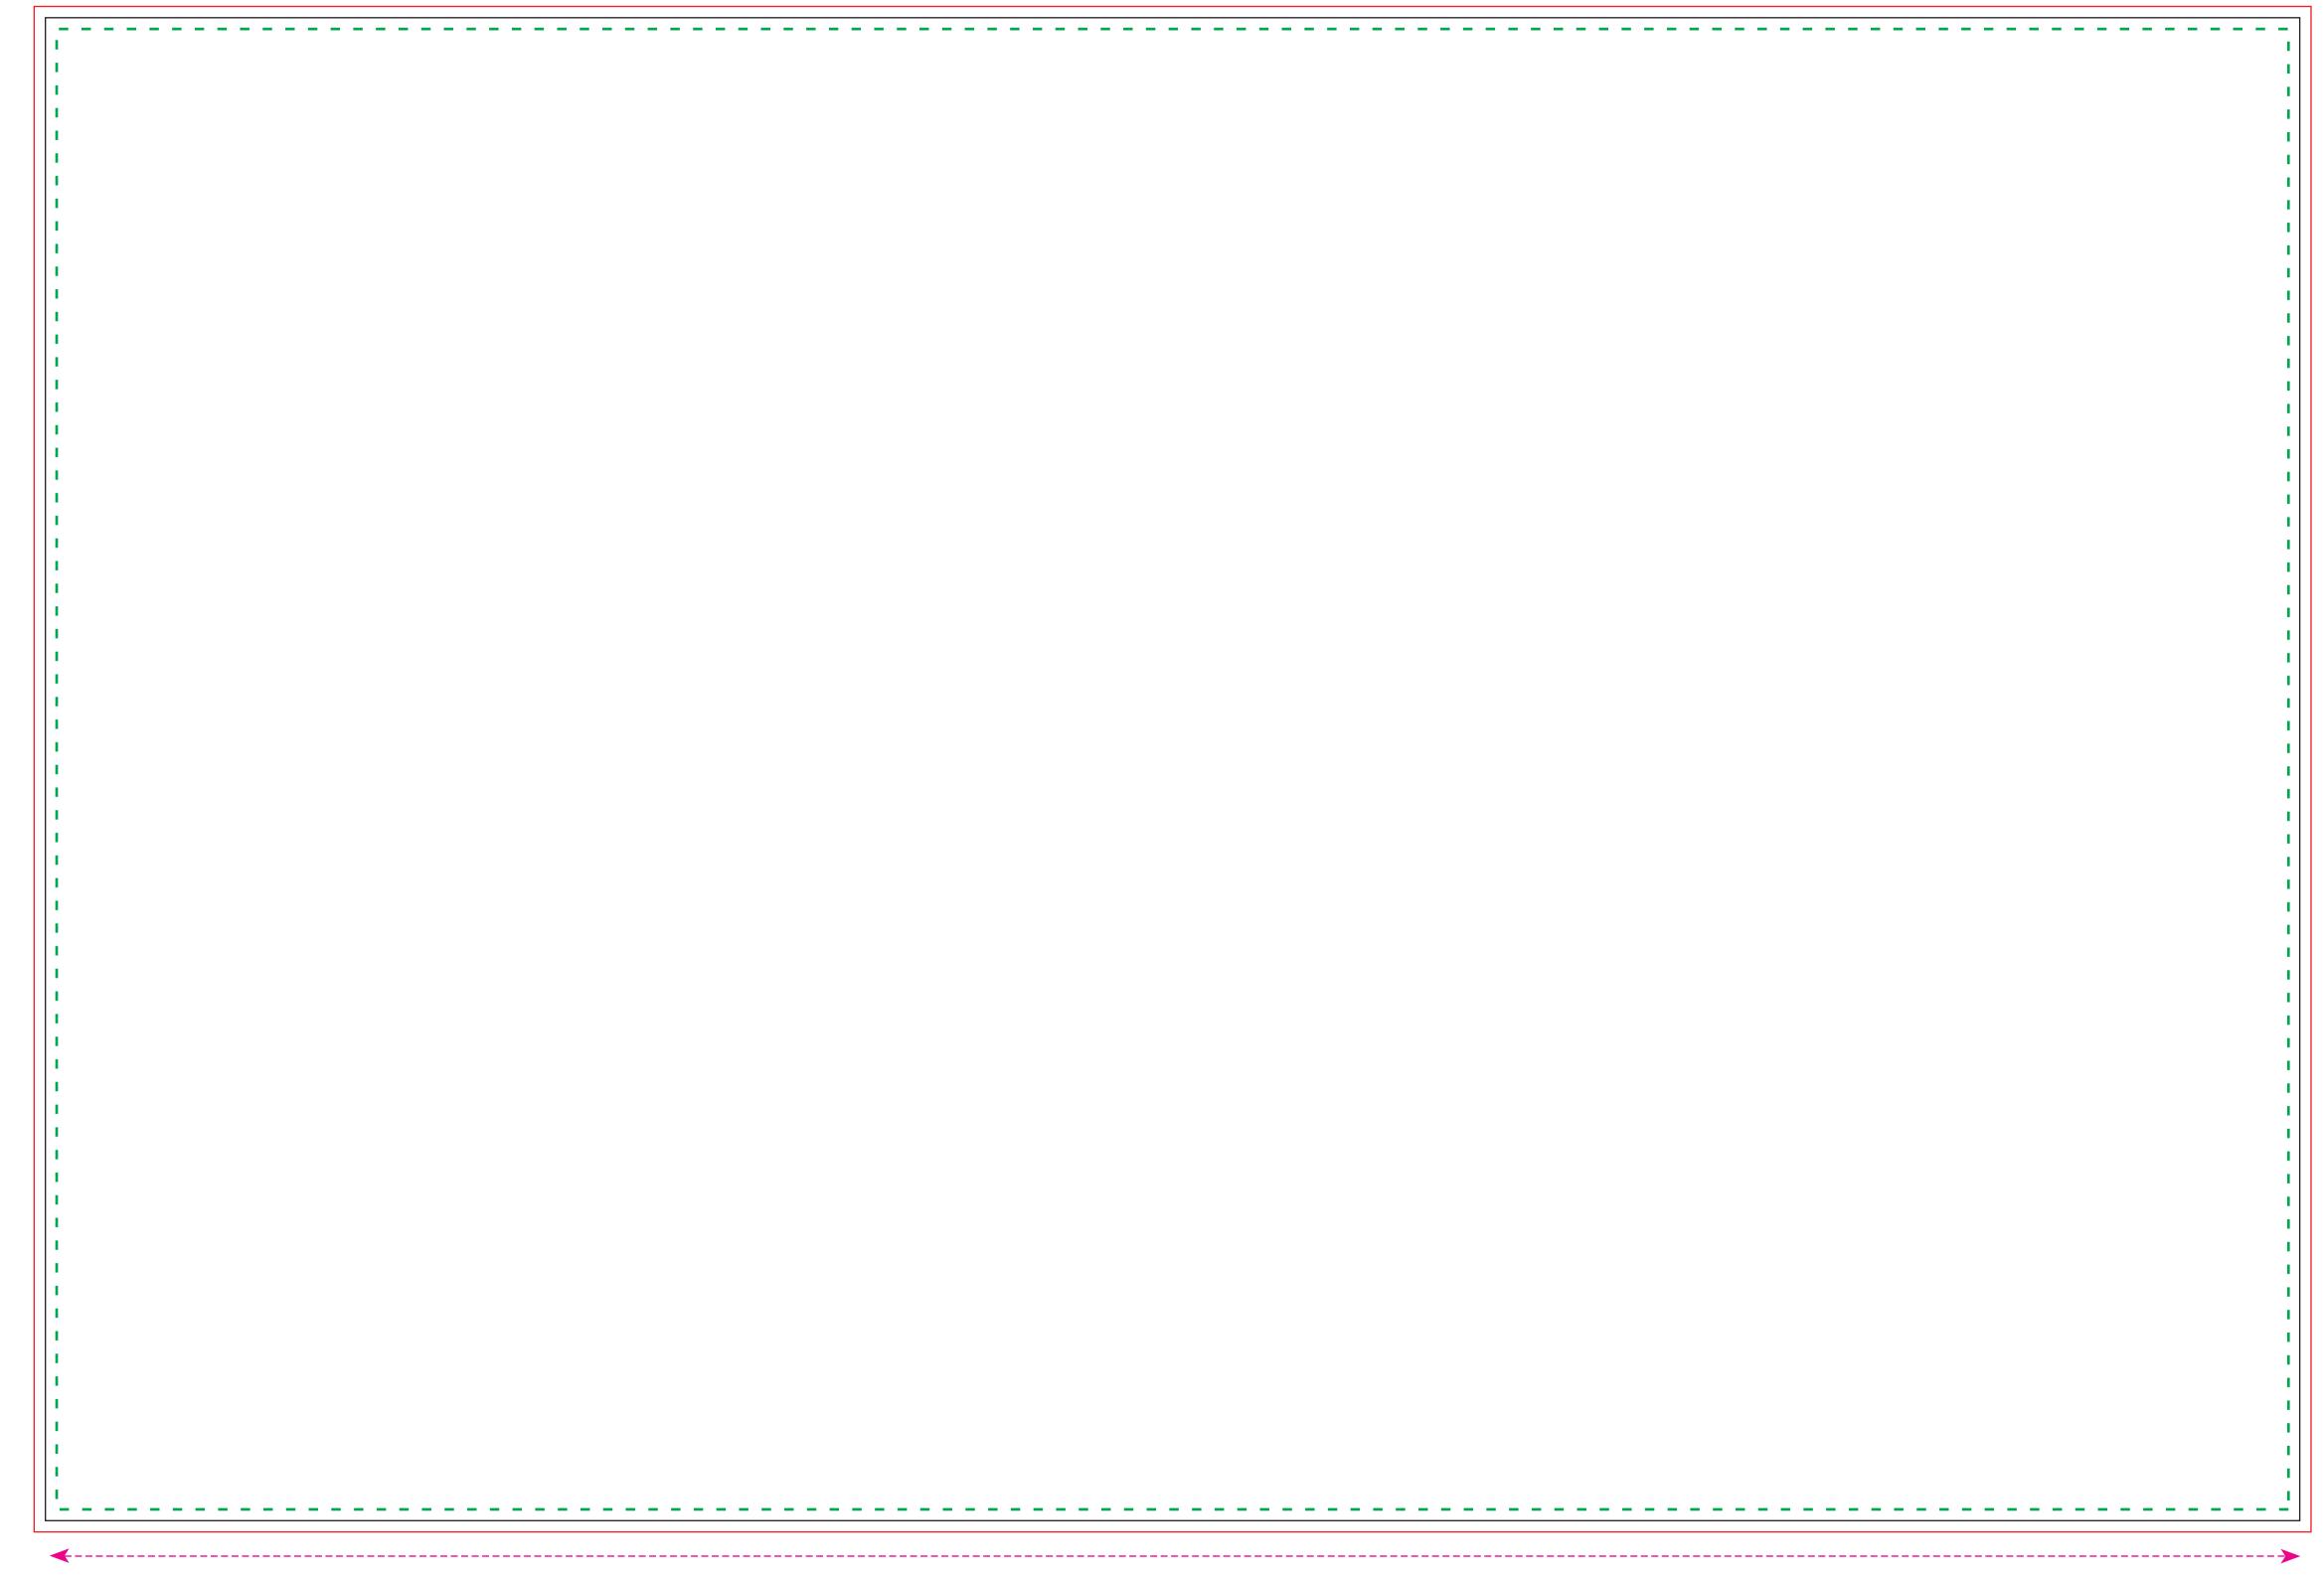

Bleed: If your design reaches the end of the visible area, its needs to be extended to the red line.

Cutting line: This is the line where the product will be cut out.

Safe zone: Don't place Important elements of the artwork (example: text) on the outside of this line.