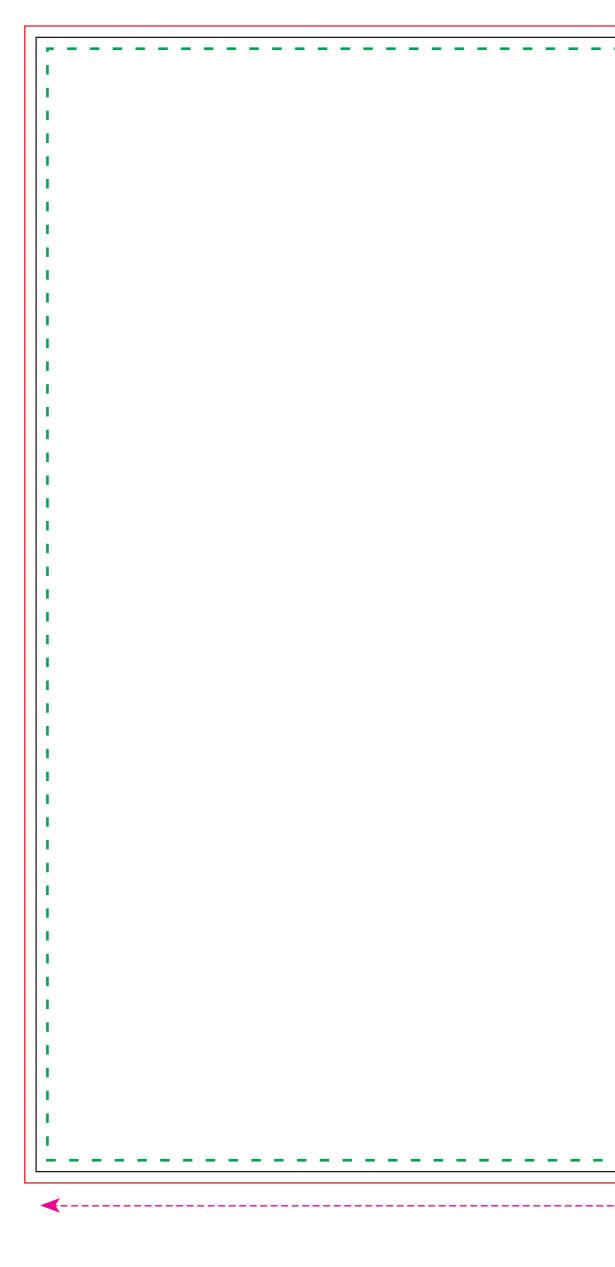

| Name:<br>Type:<br>Article nr:                                                                                                                                                                                                                                                                                                                                        | Greasefree paper<br>300 x 400 mm<br>016SM30GR40P |  |
|----------------------------------------------------------------------------------------------------------------------------------------------------------------------------------------------------------------------------------------------------------------------------------------------------------------------------------------------------------------------|--------------------------------------------------|--|
| Customer:<br>Order nr:<br>Date:                                                                                                                                                                                                                                                                                                                                      | <br>                                             |  |
| Print specifications for all over print     Art work:     Print size:   100% of print area     Stroke weight:   0,5pt     Knockout:   if necessary     Colour:   1-3 PMS Uncoated     Font size:   6pt min.     Bleed:   >3 mm                                                                                                                                       |                                                  |  |
| Artwork supply format :     Artwork should be saved in:     .pdf     .ai (Adobe Illustrator)     .eps (vectorized)     Convert all used fonts to outlines     Image: Avoid DTP costs     - Correct delivery of logo and text - no extra costs     - Twice incorrectly supplied - surcharge of € 50,-     - More than 1 hour processing time - surcharge of € 60,-/hr |                                                  |  |
| Bleed   Cutting line   Safe zone                                                                                                                                                                                                                                                                                                                                     |                                                  |  |
| Bleed: If your design reaches the end of the visible area, its needs to be extended to the red line.                                                                                                                                                                                                                                                                 |                                                  |  |
| Cutting line: This is the line where the product will be cut out.                                                                                                                                                                                                                                                                                                    |                                                  |  |
| Safe zone: Don't place Important elements of the artwork (example: text) on the outside of this line.                                                                                                                                                                                                                                                                |                                                  |  |