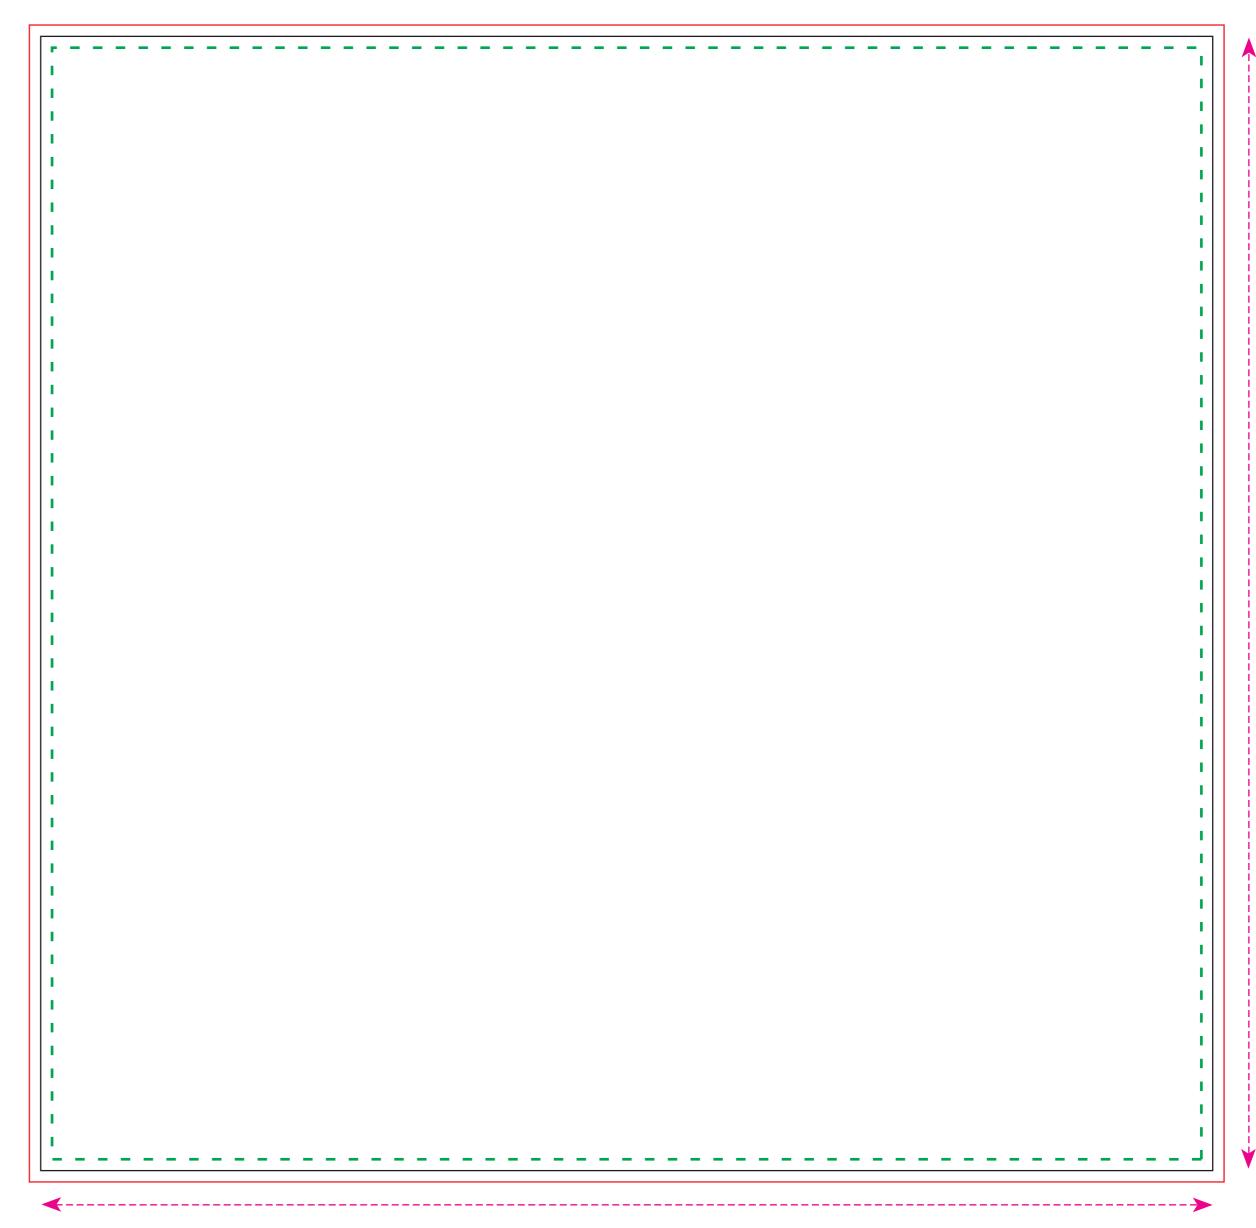

**Cutting line** Safe zone

Bleed: If your design reaches the end of the visible area, its needs to be extended to the red line.

Cutting line: This is the line where the product will be cut out.

Safe zone: Don't place Important elements of the artwork (example: text) on the outside of this line.