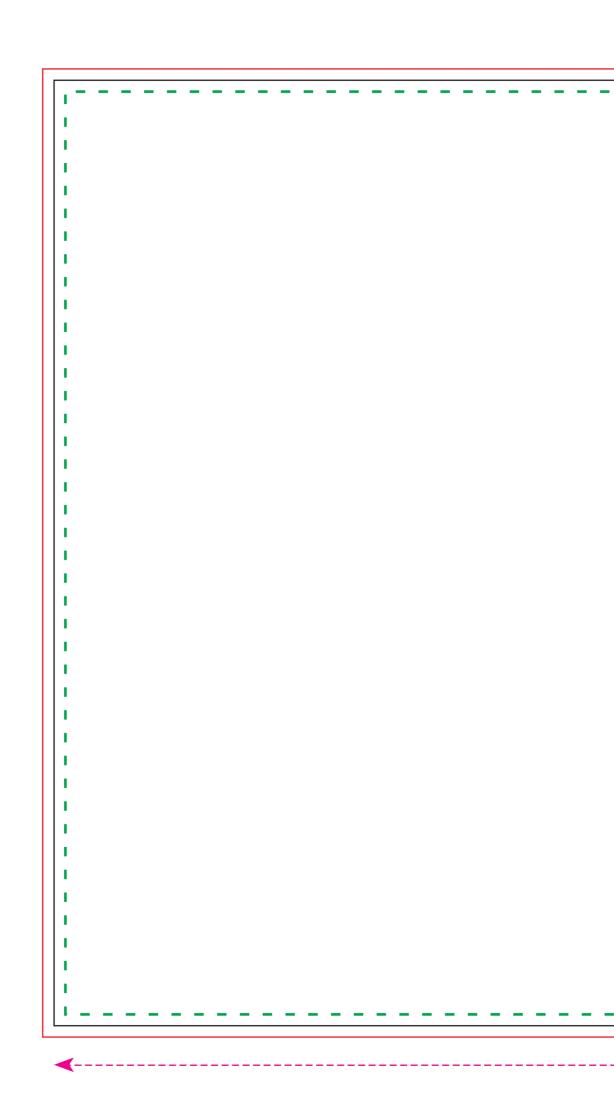

| Name:<br>Type:<br>Article nr:                                                                                                                                                                                                                                                                                                                                                                                                                                                                                                                                                                                                                                                                                                                                                                                                                                                                                                                                                                                                                                                                                                                                                                                                                                                                                                                                                                                                                                                                                                                                                                                                                                                                                                                                                                                                                                                                                                                                                                                                                                                                                                                                                                                                                                                                                                        | Greasefree paper<br>250 x 350 mm<br>014SM25GR35P           |  |
|--------------------------------------------------------------------------------------------------------------------------------------------------------------------------------------------------------------------------------------------------------------------------------------------------------------------------------------------------------------------------------------------------------------------------------------------------------------------------------------------------------------------------------------------------------------------------------------------------------------------------------------------------------------------------------------------------------------------------------------------------------------------------------------------------------------------------------------------------------------------------------------------------------------------------------------------------------------------------------------------------------------------------------------------------------------------------------------------------------------------------------------------------------------------------------------------------------------------------------------------------------------------------------------------------------------------------------------------------------------------------------------------------------------------------------------------------------------------------------------------------------------------------------------------------------------------------------------------------------------------------------------------------------------------------------------------------------------------------------------------------------------------------------------------------------------------------------------------------------------------------------------------------------------------------------------------------------------------------------------------------------------------------------------------------------------------------------------------------------------------------------------------------------------------------------------------------------------------------------------------------------------------------------------------------------------------------------------|------------------------------------------------------------|--|
| Customer:<br>Order nr:<br>Date:                                                                                                                                                                                                                                                                                                                                                                                                                                                                                                                                                                                                                                                                                                                                                                                                                                                                                                                                                                                                                                                                                                                                                                                                                                                                                                                                                                                                                                                                                                                                                                                                                                                                                                                                                                                                                                                                                                                                                                                                                                                                                                                                                                                                                                                                                                      | ·······<br>·······<br>·· <sup>-</sup> ·· <sup>-</sup> ···· |  |
| Print specifications for all over printArt work:Print size:100% of print areaStroke weight:0,5ptKnockout:if necessaryColour:1-3 PMS UncoatedFont size:6pt min.Bleed:>3 mm                                                                                                                                                                                                                                                                                                                                                                                                                                                                                                                                                                                                                                                                                                                                                                                                                                                                                                                                                                                                                                                                                                                                                                                                                                                                                                                                                                                                                                                                                                                                                                                                                                                                                                                                                                                                                                                                                                                                                                                                                                                                                                                                                            |                                                            |  |
| Artwork supply format :<br>Artwork should be saved in:<br>.pdf<br>.ai (Adobe Illustrator)<br>.eps (vectorized)<br>Convert all used fonts to outlines<br>Main Artwork should be saved in:<br>.pdf<br>.ai (Adobe Illustrator)<br>.eps (vectorized)<br>Convert all used fonts to outlines<br>.eps (vectorized)<br>Convert all used fonts to outlines<br>.eps (vectorized)<br>.eps (vectorized)<br>Convert all used fonts to outlines<br>.eps (vectorized)<br>.eps (vectorized) |                                                            |  |
| Bleed   Cutting line   Safe zone                                                                                                                                                                                                                                                                                                                                                                                                                                                                                                                                                                                                                                                                                                                                                                                                                                                                                                                                                                                                                                                                                                                                                                                                                                                                                                                                                                                                                                                                                                                                                                                                                                                                                                                                                                                                                                                                                                                                                                                                                                                                                                                                                                                                                                                                                                     |                                                            |  |
| Bleed: If your design reaches the end of the visible area, its needs to be extended to the red line.                                                                                                                                                                                                                                                                                                                                                                                                                                                                                                                                                                                                                                                                                                                                                                                                                                                                                                                                                                                                                                                                                                                                                                                                                                                                                                                                                                                                                                                                                                                                                                                                                                                                                                                                                                                                                                                                                                                                                                                                                                                                                                                                                                                                                                 |                                                            |  |

Cutting line: This is the line where the product will be cut out.

Safe zone: Don't place Important elements of the artwork (example: text) on the outside of this line.