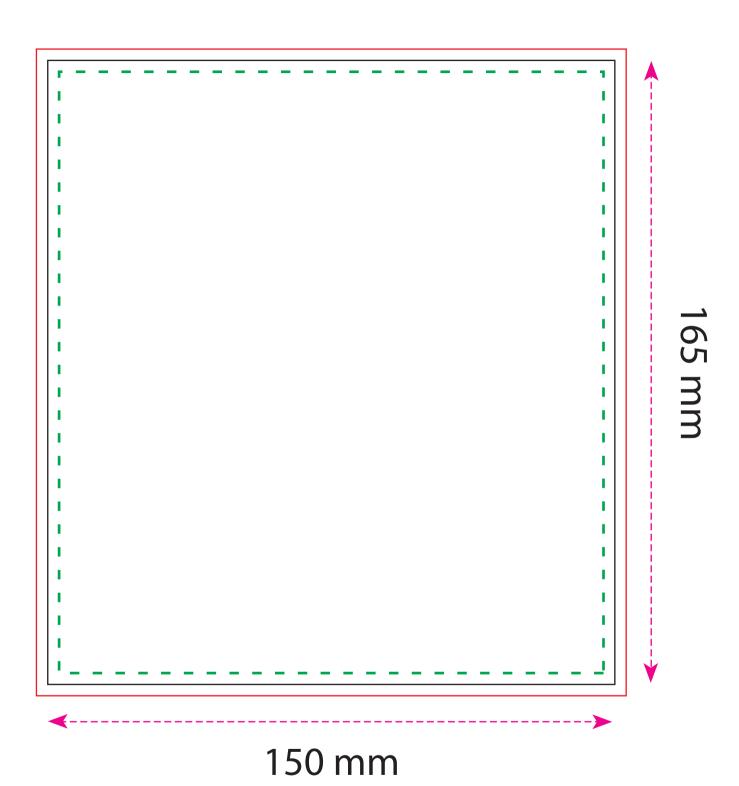

| Name:                                                                                                                                                                                                                                                                                                                     | Greasefree paper                   |
|---------------------------------------------------------------------------------------------------------------------------------------------------------------------------------------------------------------------------------------------------------------------------------------------------------------------------|------------------------------------|
| Type:                                                                                                                                                                                                                                                                                                                     | 150 x 165 mm                       |
| Article nr:                                                                                                                                                                                                                                                                                                               | 019SM15GR16P                       |
| Customer:                                                                                                                                                                                                                                                                                                                 |                                    |
| Order nr:                                                                                                                                                                                                                                                                                                                 | •••••                              |
|                                                                                                                                                                                                                                                                                                                           | •••••                              |
| Date:                                                                                                                                                                                                                                                                                                                     |                                    |
| Print specifications for <b>all over print</b>                                                                                                                                                                                                                                                                            |                                    |
| Art work:                                                                                                                                                                                                                                                                                                                 |                                    |
| <b>Print size:</b> Stroke weight:                                                                                                                                                                                                                                                                                         | <b>100% of print area</b><br>0,5pt |
| Knockout:                                                                                                                                                                                                                                                                                                                 | if necessary                       |
| Colour:                                                                                                                                                                                                                                                                                                                   | 1-3 PMS Uncoated                   |
| Font size:                                                                                                                                                                                                                                                                                                                | 6pt min.                           |
| Bleed:                                                                                                                                                                                                                                                                                                                    | >3 mm                              |
| Artwork supply format :  Artwork should be saved in: .pdf .ai (Adobe Illustrator) .eps (vectorized) Convert all used fonts to outlines  Avoid DTP costs  - Correct delivery of logo and text - no extra costs - Twice incorrectly supplied - surcharge of € 50, More than 1 hour processing time - surcharge of € 60,-/hr |                                    |
| Bleed                                                                                                                                                                                                                                                                                                                     |                                    |

Bleed: If your design reaches the end of the visible area, its needs to be extended to the red line.

Cutting line: This is the line where the product will be cut out.

Safe zone: Don't place Important elements of the artwork (example: text) on the outside of this line.